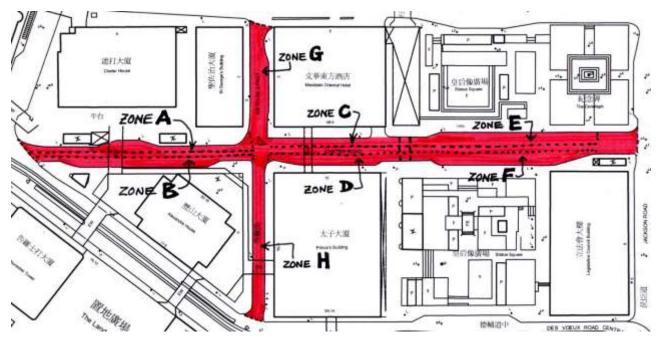

| 1.)         | Name of Club or Shop 車會或公司的名稱:                                |
|-------------|---------------------------------------------------------------|
|             | ☐ Club ☐ Shop (please tick as appropriate                     |
| 2.)         | Contact Person's name :                                       |
| 3.)         | Mobile Tel.#: (Speaking English please)                       |
| 4.)         | Email:                                                        |
| 5.)         | Preferred ZONE for your Stand:(see map A,B,C,D,E,F, G, or H?) |
| <b>6.</b> ) | Signature/Chop 簽署或蓋:                                          |
|             | (signed/chopped by Club/Shop Official)                        |